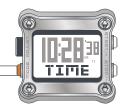

## NIKE HAMMER · ANVIL SUPER · ANVIL REGULAR

In TIME mode you can set time and calendar information within two time zones.

In CHRONOGRAPH mode you can record total time during a run or workout.

In TIMER mode you can set two repeat count-down segments (HARD and EASY) for customized interval training.

In ALARM mode you can set two daily alarms. The alarms will sound intermittantly for 30 seconds.

In TIME mode you can set time and calendar information within two time zones.

WED 17

POWER

chime function, even if the icon is displayed.